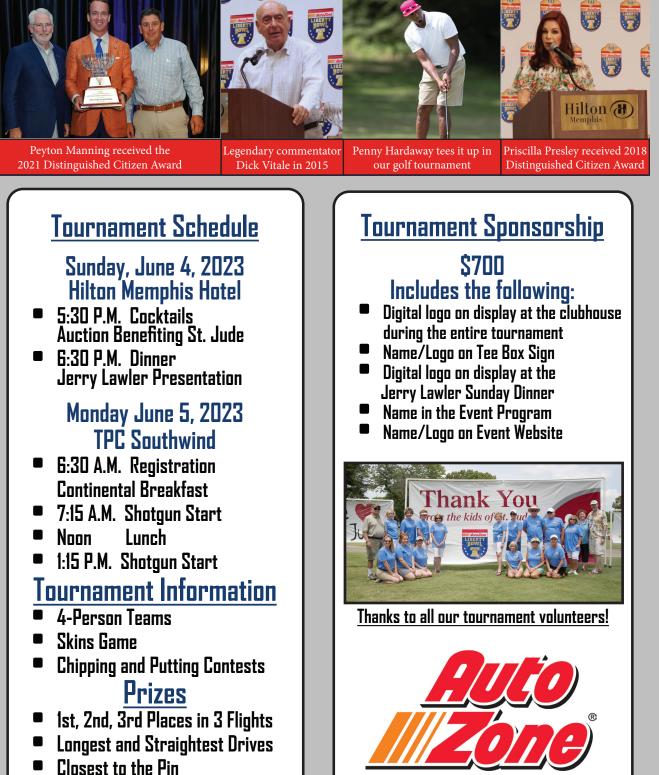

## **28TH ANNUAL AUTOZONE LIBERTY BOWL GOLF CLASSIC** MONDAY, JUNE 5, 2023 **TPC SOUTHWIND** 7:15 A.M. AND 1:15 P.M. TEE TIMES

**DISTINGUISHED CITIZEN AWARD DINNER HONORING JERRY LAWLER SUNDAY, JUNE 4, 2023** HILTON MEMPHIS HOTEL 5:30 P.M. **PRESENTED BY:** 

## "Play Where the Pros Play" **June 5, 2023**

Experience prestigous TPC Southwind and play the same course the world's top golfers play during the FedEx St. Jude Championship.

**Golf Shirts and Hats Provided By:** 