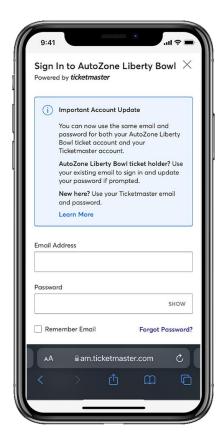

Sign into your AutoZone Liberty Bowl Account Manager account using the email address provided to the school at the time of purchase. If this email address is also an email address associated with your Ticketmaster account, please use your Ticketmaster login credentials to sign in.

If said email address is not tied to a Ticketmaster account (or you just don't know), fans will need to set/reset their password by using the "Forgot Password" link at the bottom of the page.

**Reset Ticketmaster Password** Need a new password? Let's get you a new one. Enter your email elow to continue Email Not Found iorry, we don't see a Ticketmaster account with that email Please double-check your entry and try again. Don't have an account? Sign Up mail Addres JohnDoeLibertyBowl@gmail.com Next Back to Sign I lo access your tickets, pay an invoice or purchase tickets, log into your account by selecting "Sign In/Sign Up" in the upper am.ticketmaster.com