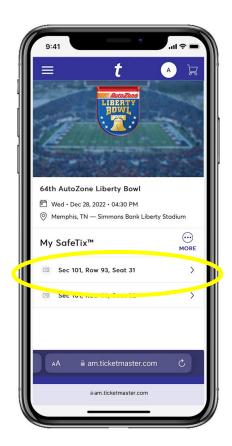

## **VIEW TICKETS & SAVE TO PHONE**

View your events and select the 64<sup>th</sup> AutoZone Liberty Bowl event to view your ticket(s)

Click the tickets listed under "My Tickets" to view your tickets and barcodes

For an even faster entry on game day, Click Add to Apple Wallet Tickets added to Apple Wallet will utilize NFC technology that will allow fans to "tap and go" to enter