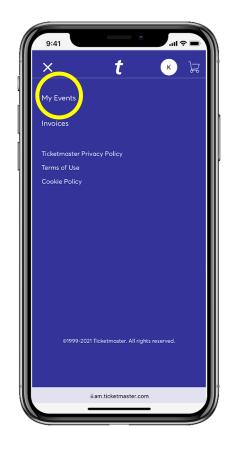

#### **VIEW TICKETS**

Log in with your new password

Click the hamburger menu icon at the top left

Click on "My Events"