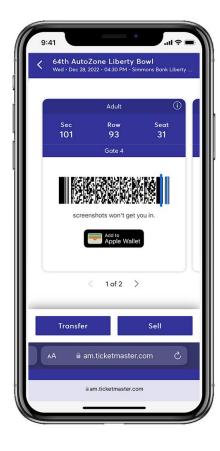

## **VIEW TICKETS & SAVE TO PHONE**

View your events and select the 64<sup>th</sup> AutoZone Liberty Bowl event to view your ticket(s)

Click the tickets listed under "My Tickets" to view your tickets and barcodes

For an even faster entry on game day, Click Add to Apple Wallet Tickets added to Apple Wallet will utilize NFC technology that will allow fans to "tap and go" to enter