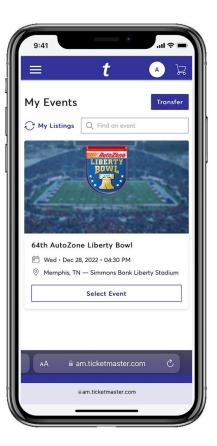

## **VIEW TICKETS & SAVE TO PHONE**

View your events and select the 64<sup>th</sup> AutoZone Liberty Bowl event to view your ticket(s)

Click the tickets listed under "My Tickets" to view your tickets and barcodes