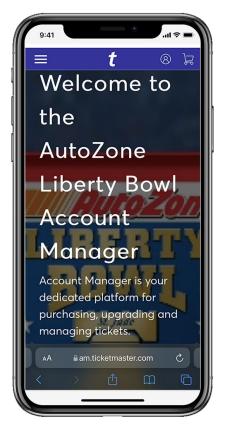

# VIEW TICKETS MOBILE WEBSITE am.ticketmaster.com/libertybowl

## **VIEW TICKETS**

To access mobile tickets, go to: am.ticketmaster.com/libertybowl

| 9:41 • • • • • • •                                                                                                                                                                                                   | 9:41                                                                                                  |
|----------------------------------------------------------------------------------------------------------------------------------------------------------------------------------------------------------------------|-------------------------------------------------------------------------------------------------------|
| Sign In to AutoZone Liberty Bowl $	imes$ Powered by ticketmaster                                                                                                                                                     | Reset Ticketmaster Password                                                                           |
| () Important Account Update<br>You can now use the same email and<br>possword for both your AutoZone Liberty<br>Bowl ticket account and your                                                                         | Need a new password? Let's get you a new<br>one. Enter your email below to continue.<br>Email Address |
| Ticketmaster account.<br>AutoZone Liberty Bowl ticket holder? Use<br>your existing email to sign in and update<br>your password if prompted.<br>New here? Use your Ticketmaster email<br>and password.<br>Learn More | Back to Sign In Next                                                                                  |
| Email Address                                                                                                                                                                                                        |                                                                                                       |
|                                                                                                                                                                                                                      |                                                                                                       |
| Password                                                                                                                                                                                                             |                                                                                                       |
| Remember Email Forgot Password?                                                                                                                                                                                      |                                                                                                       |
| AA ∎am.ticketmaster.com Ĉ                                                                                                                                                                                            | AA                                                                                                    |
| < > ① 皿 ⑦                                                                                                                                                                                                            | く ) ① 印                                                                                               |
|                                                                                                                                                                                                                      |                                                                                                       |
|                                                                                                                                                                                                                      |                                                                                                       |