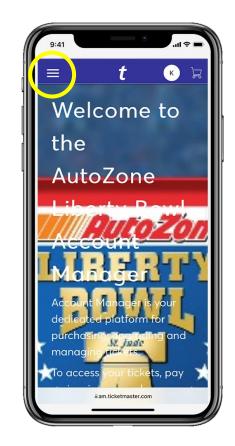

#### **VIEW TICKETS**

Log in with your new password

Click the hamburger menu icon at the top left

Click on "My Events"